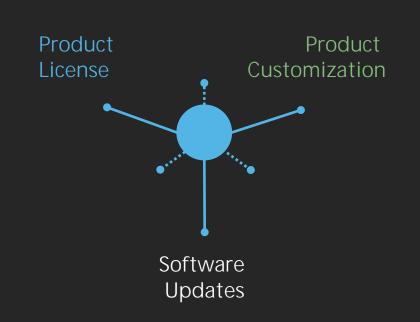

#### Multiple revenue streams

• In our go-to-market strategy multiple revenue streams are attainable