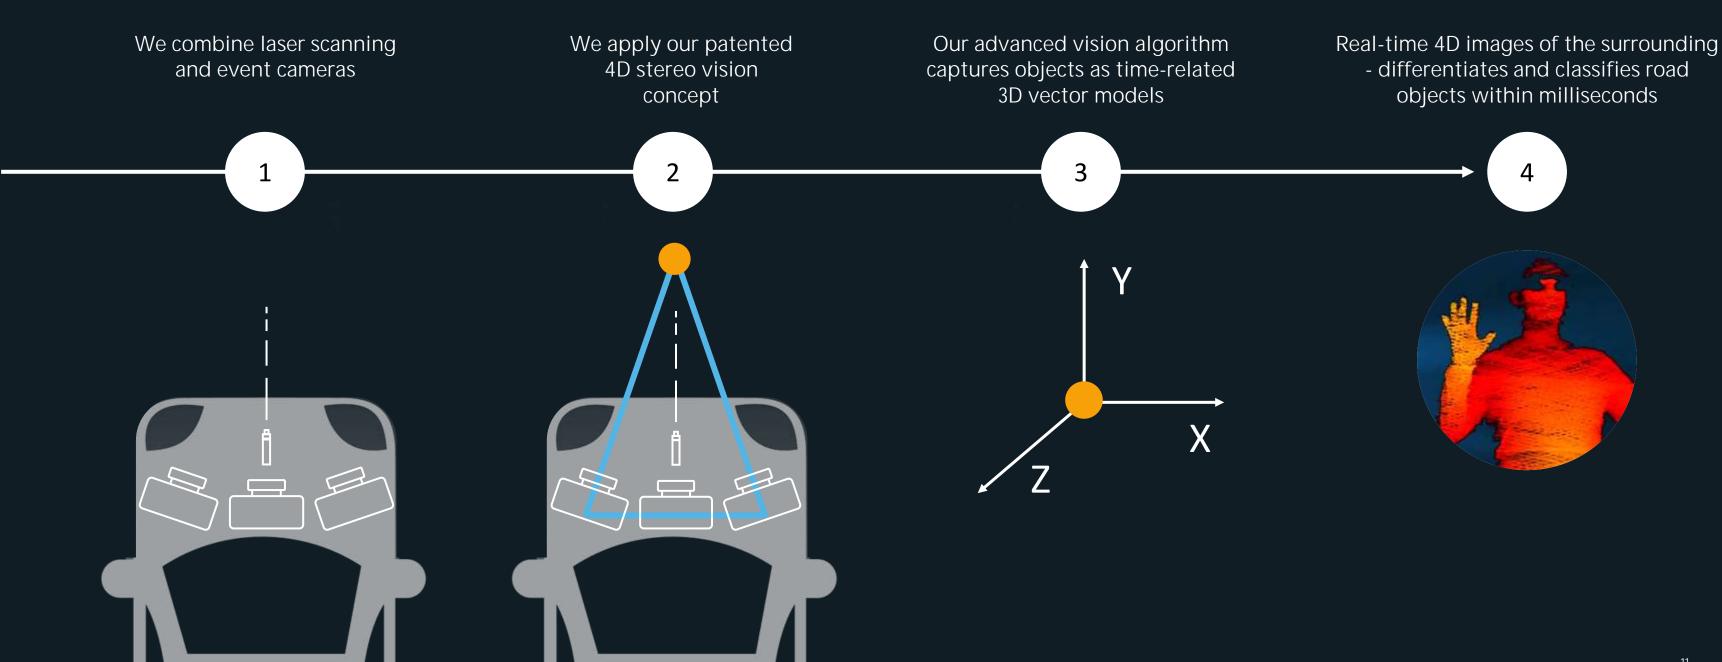

Market since 2017 (TERRNT-B)







# A new and experienced management team



MAGNUS ANDERSSON
CEO SINCE SEPTEMBER 2022



NIHAT KÜÇÜK CTO SINCE 2021



THOMAS FALKENBERG
CFO SINCE 2021



## The BlincVision product and unique features



Terranet's anticollision system BlincVision scans up to 35 meters in front of the vehicle and detects vulnerable road users within 20ms - up to ten times faster than other ADAS\* solutions available today.

- ✓ Combines laser scanning, event cameras and AI-based object detection
- ✓ Ultra-fast sensing system

✓ Patented vision sensor technology

- Differentiates and classifies road objects
- ✓ Complements today's major sensor technologies
- Captures and calculates the exact position and motion of objects





# The patented technology and how it works





## The ADAS market is growing rapidly + 235%

The global ADAS market is growing rapidly and is the automotive industry segment with the 3rd highest projected revenue growth.



#### Key Growth Drivers

- Increase in tech-intensive and connected vehicles
- New safety regulations
- Electrification
- Rise of autonomous vehicles



# New safety regulations drive demand for BlincVision and more advanced Automatic Emergency Braking (AEB) solutions





#### BlincVision will be licensed to the automotive industry

1



2



3



#### A production ecosystem

• BlincVision with Terranet's patented software stack is further developed

#### Multiple revenue streams

• In our go-to-market strategy multiple revenue streams are attainable

#### Primary target customers

 Our primary target groups ar