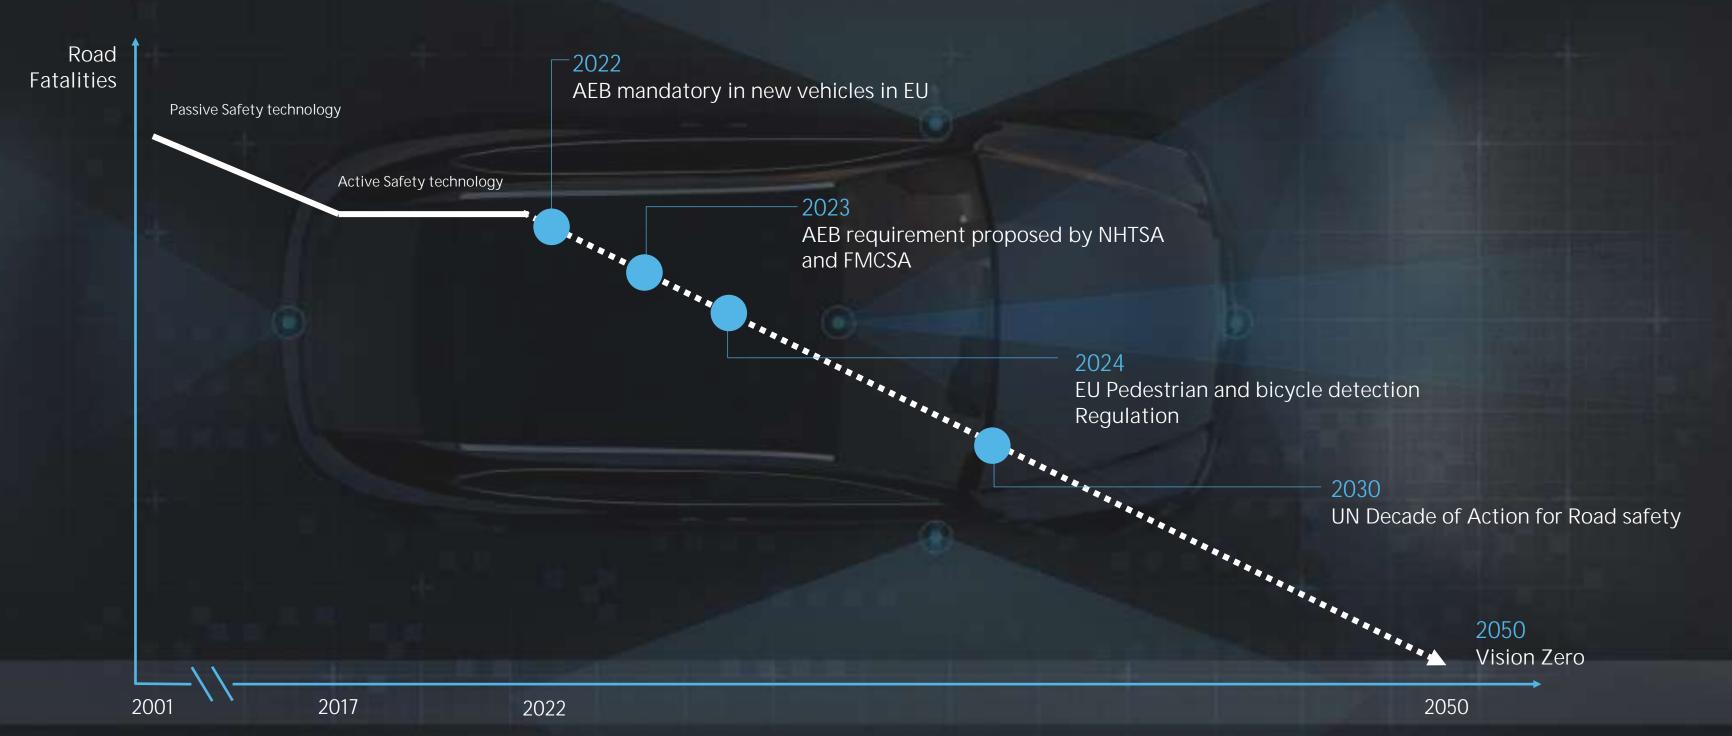

# New safety regulations drive demand for BlincVision and more advanced Automatic Emergency Braking (AEB) solutions