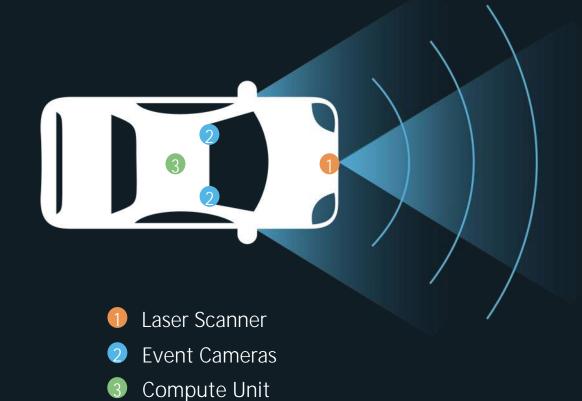

## The BlincVision product and unique features

Terranet's anticollision system BlincVision scans up to 35 meters in front of the vehicle and detects vulnerable road users within 20ms - up to ten times faster than other ADAS\* solutions available today.

- ✓ Combines laser scanning, event cameras and AI-based object detection
- ✓ Ultra-fast sensing system

✓ Patented vision sensor technology

- Differentiates and classifies road objects
- ✓ Complements today's major sensor technologies
- Captures and calculates the exact position and motion of objects