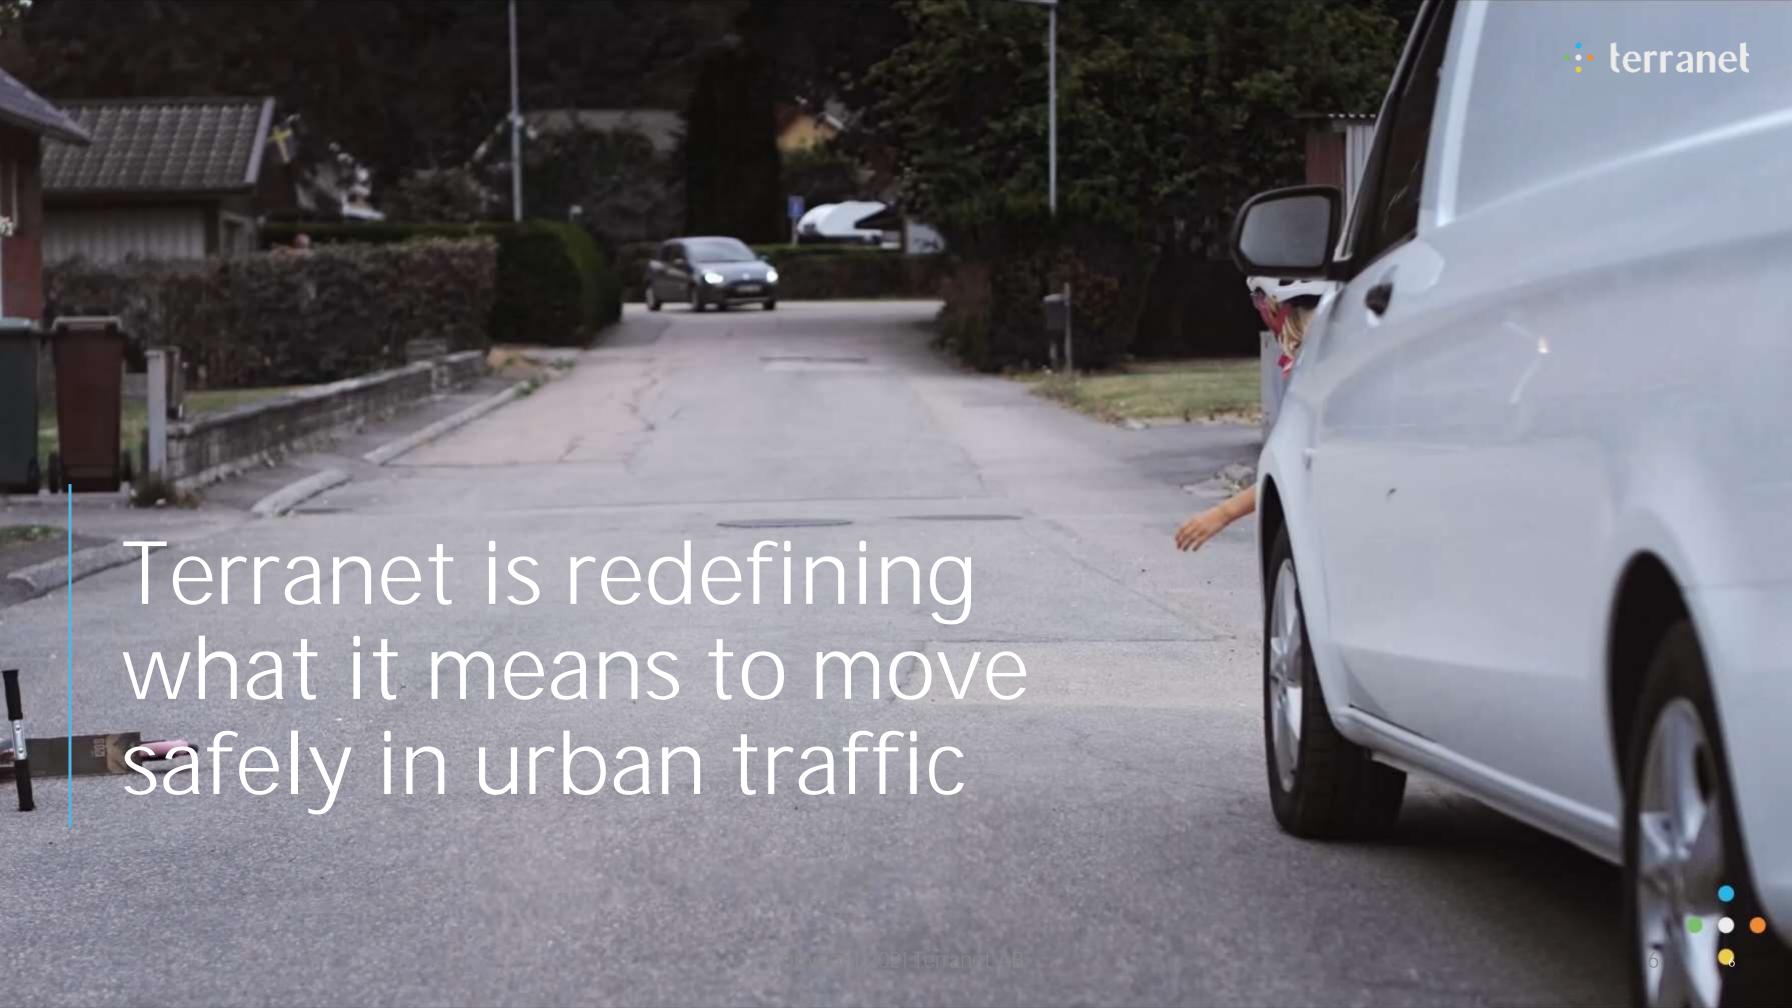

# New safety regulations drive demand for BlincVision and more advanced Automatic Emergency Braking (AEB) solutions