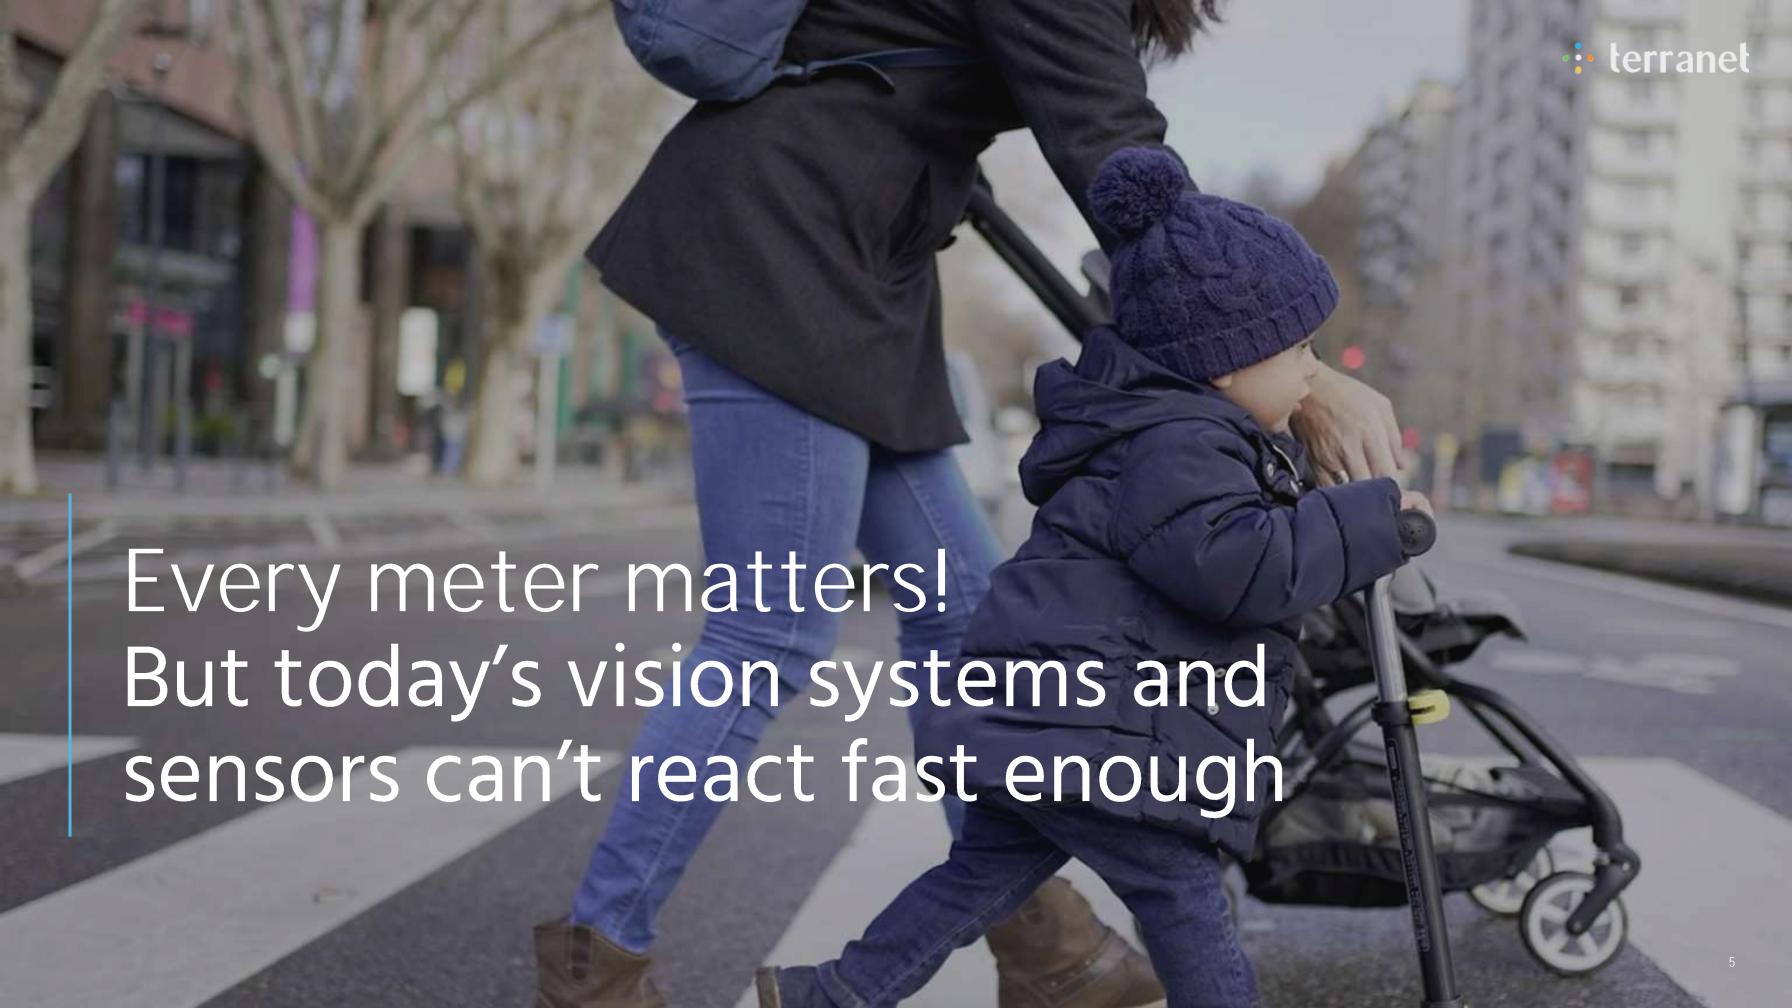

## The BlincVision product and unique features

Terranet's anticollision system BlincVision scans up to 35 meters in front of the vehicle and detects vulnerable road users within 20ms - up to ten times faster than other ADAS\* solutions available today.

- ✓ Combines laser scanning, event cameras and AI-based object detection
- ✓ Ultra-fast sensing system

✓ Patented vision sensor technology

- Differentiates and classifies road objects
- ✓ Complements today's major sensor technologies
- Captures and calculates the exact position and motion of objects