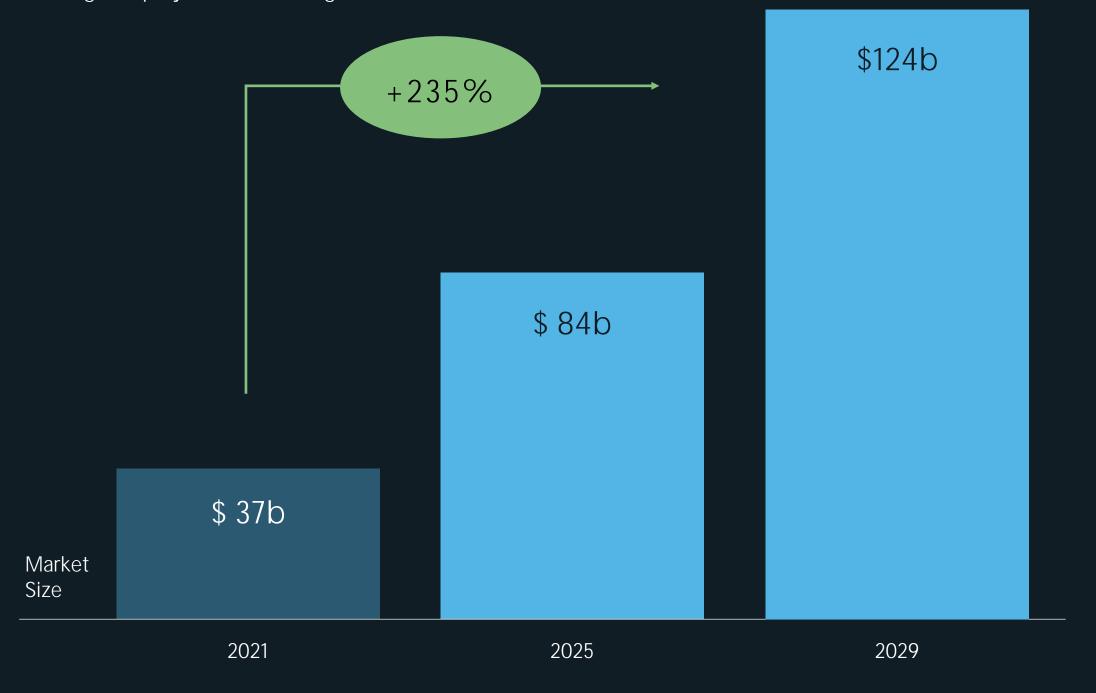

## The ADAS market is growing rapidly + 235%

The global ADAS market is growing rapidly and is the automotive industry segment with the 3rd highest projected revenue growth.